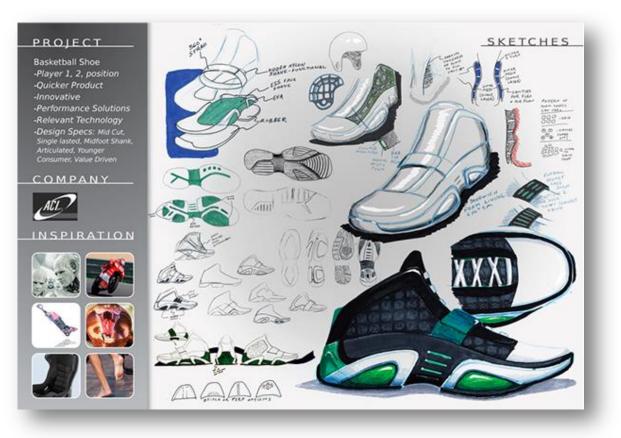

Your design must include the following specifications:

- 1. The shoe must be designed to cater for ankle support.
- 2. The shoe must include some form of shock absorption.
- 3. The shape and form of the shoe should correspond to existing Basketball shoe designs.
- 4. Some effort should be made to incorporate the team name into the design of your shoe.
- 5. If you choose to have a branded design (i.e. Nike) then your design must incorporate the branding associated with that company (i.e. Swoosh)
- 6. Your shoe design should appeal to the age and gender of the target team.
- Your final design must be a fully rendered freehand sketch(es) submitted on an A3 sheet. Ideation and thought process for your design must also be contained on this sheet. (See below for example)

## Example of a fully rendered basketball shoe design showing ideation